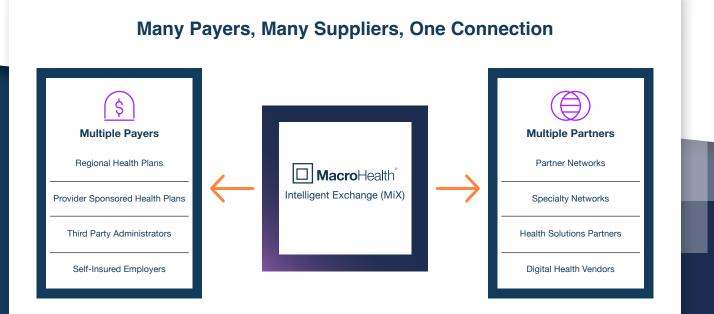

# Connectivity Overview

Connect with New Payers Seamlessly

Become a MacroHealth Health Market Partner and gain a robust, reliable channel for new business. As a Health Market Partner, you can access and connect to Payers, including regional and provider-sponsored health plans, third party administrators and large self-insured employers – and the millions of commercial members they serve – directly through the MacroHealth Intelligent Exchange<sup>™</sup> (MiX) platform.

Payers can identify the optimal combination of solutions for their unique member populations and then integrate with those partners directly through the MiX platform.

At the same time, the MiX platform allows Health Market Partners such as provider networks to seamlessly connect to a Payer, or multiple Payers, all without investing additional resources. MacroHealth does the technological integrations for you, matching partners with new, potentially lucrative Payer relationships and connecting the parties through the MiX platform.