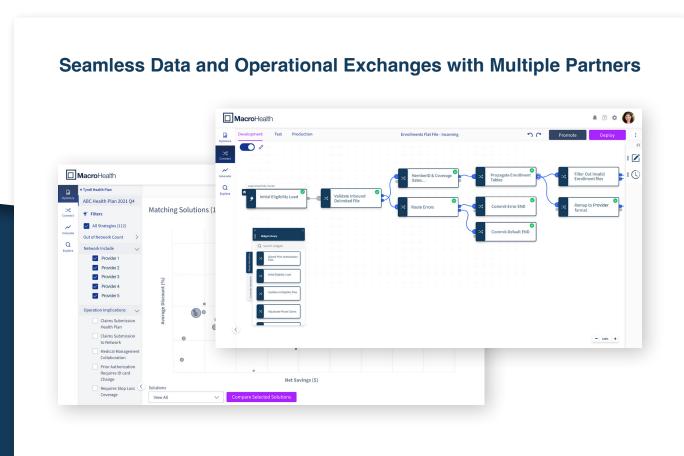

Common healthcare business processes and workflows combined with intelligent content-based routing are embedded into the MiX platform, automating the necessary data transformations and routing critical health care information appropriately.

#### **Reduced complexity**

Configuration-based tools allow you to make connections repeatedly and consistently, rather than coding them on a one-off basis, enabling you to change or add new Health Market Partners without significant additional technology investment from your IT teams

## **Improved Operational Efficiency**

Automate processes and significantly reduce implementation timelines

- Health Market Partner updates and configuration changes are handled on the MiX platform, eliminating the need for a Payer to directly re-engage with the Health Market Partner
- There is no need to change your business processes or data formats to meet the differing needs of each partner. The MiX platform automates the necessary data transformations, enabling you to streamline your operational processes